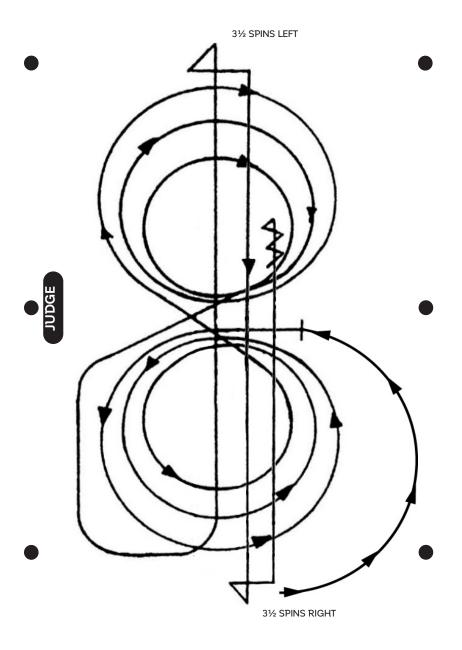

## PATTERN 8 LOPE TOWARD

Begin on left lead. At the center, without stopping or breaking gait, begin pattern facing toward the judge. Refer to rule 20.6.

- 1. Beginning on the left lead complete three circles; two large and fast circles, then one small and slow circle. Change leads to the right.
- 2. Complete three circles to the right, two large and fast circles, then one small and slow circle. Change leads to left.
- 3. Continue around end of arena without breaking gait or changing leads, run down center of arena past end marker come to square sliding stop.
- 4. Complete 3½ spins to the left.
- 5. Run down center of arena past end marker come to square sliding stop.
- 6. Complete 3½ spins to the right.
- 7. Run down center of arena past center marker come to square sliding stop. Back up at least 10 feet. Hesitate to complete pattern.