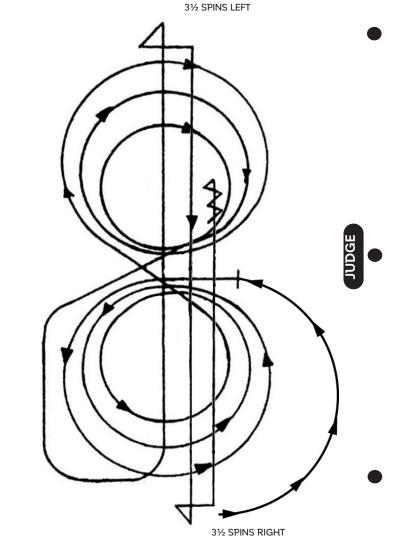

## PATTERN 8 LOPE AWAY

- Begin on left lead. At the center, without stopping or breaking gait, begin pattern facing away from the judge. Refer to rule 20.6.
  - 1. Beginning on the left lead complete three circles; two large and fast circles, then one small and slow circle. Change leads to the right.
  - 2. Complete three circles to the right, two large and fast circles, then one small and slow circle. Change leads to left.
  - 3. Continue around end of arena without breaking gait or changing leads, run down center of arena past end marker come to square sliding stop.
  - 4. Complete  $3\frac{1}{2}$  spins to the left.
  - 5. Run down center of arena past end marker come to square sliding stop.
  - 6. Complete  $3\frac{1}{2}$  spins to the right.
  - Run down center of arena past center marker come to square sliding stop. Back up at least 10 feet. Hesitate to complete pattern.