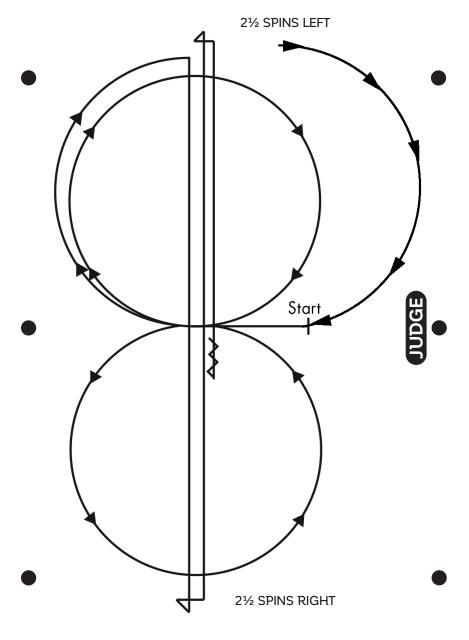

## PATTERN 6 LOPE AWAY

Begin on right lead. At the center, without stopping or breaking gait, begin pattern facing away from the judge. Refer to rule 20.6

- 1. Beginning on the right lead lope one circle to the right. Change leads to the left.
- 2. Complete one circle to the left. Change leads to the right and go to the top of the arena.
- 3. Run down center of arena past the end marker and come to a sliding stop.
- 4. Complete 2½ spins to the right.
- 5. Run to the other end of the arena, past the end marker and come to a sliding stop.
- 6. Complete 2½ spins to the left.
- 7. Run past the center marker, stop, back at least 10 feet.