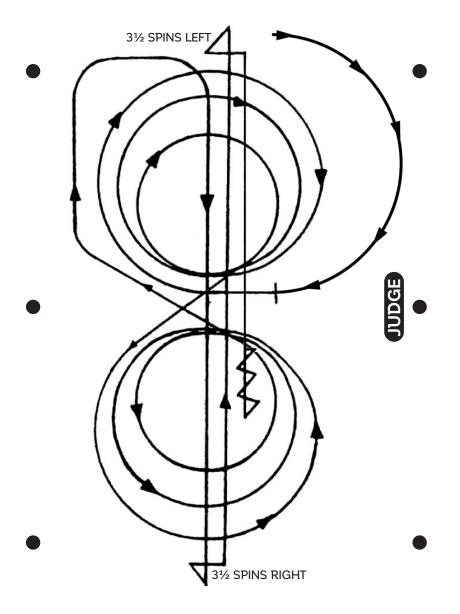

## PATTERN 3 LOPE AWAY

Begin on right lead. At the center, without stopping or breaking gait, begin pattern facing away from the judge. Refer to rule 20.6.

- 1. Begin on right lead complete three circles to right, two large fast circles followed by one small and slow circle, change to left lead.
- 2. Complete three circles to left, two large fast circles followed by one small and slow circle. Change to right lead.
- 3. Continue loping around end of arena without breaking gait. Run up center of arena to far end past the end marker and come to a sliding stop.
- 4. Complete 3½ spins to the right.
- 5. Run up center of arena past the end marker, and come to a sliding stop.
- 6. Complete 3½ spins to the left.
- 7. Run back to middle of the arena past the center marker and come to a sliding stop. Back at least 10 feet in a straight line. Hesitate to complete pattern.