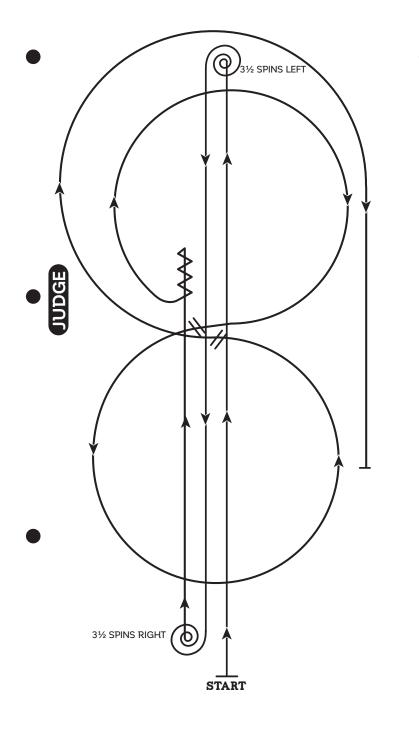

## PATTERN 14

- Start at end of arena. Run down middle past end marker to a sliding stop.
  - 2. Complete  $3\frac{1}{2}$  spins to the left.
  - 3. Run down middle past end marker to a sliding stop.
  - 4. Complete  $3\frac{1}{2}$  spins to the right.
  - Run down middle past center to a sliding stop. Back at least 10 feet to center ¼ turn left.
  - 6. Complete one circle to the right, large and fast. Change leads at the center of the arena. Complete one circle to the left, large and fast. Change leads at the center of the arena.
  - 7. Continue around end of arena without breaking gait or changing leads, run down the past the center marker and come to a sliding stop. Hesitate to complete the pattern.