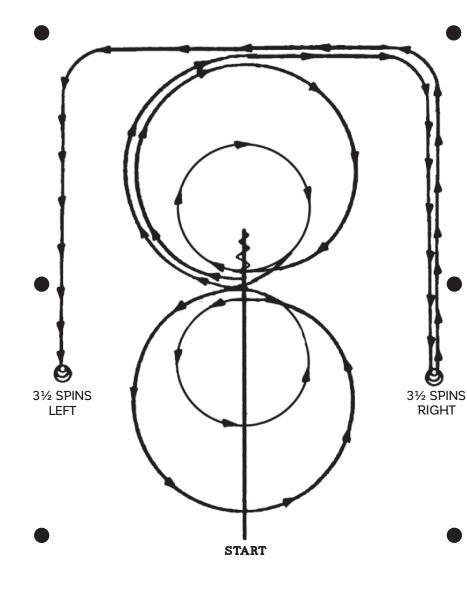

## **PATTERN 1**

- Start at end of arena. Run down middle past center marker to a sliding stop. Back at least 10 feet to center. ¼ turn left.
- Begining on the right lead, complete 2 circles to the right. The first one large and fast, the second small and slow. Change leads at the center of arena.
- 3. Complete 2 circles to the left. The first circle large and fast, the second circle small and slow. Change leads at the center of arena.
- 4. Continue around end of arena without breaking gait or changing leads, run down the side (approximately 20 feet from fence) past center marker and come to a sliding stop.
- 5. Complete  $3\frac{1}{2}$  spins to the right.
- Continue back down side and end of arena to other side (approximately 20 feet from fence) go past center marker and come to a sliding stop.
  - Complete 3<sup>1</sup>/<sub>2</sub> spins to the left. Hesitate to complete pattern.